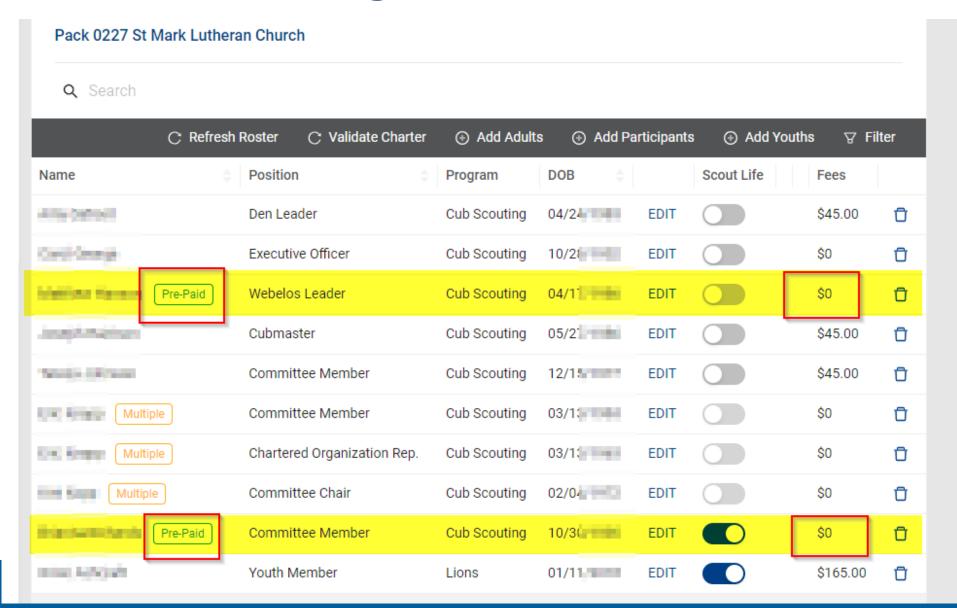

## Unit View

## How Annual Membership will look this year Unit View

| Manage | e Members 🗸 | Upload Docume | nt 😑 Show: All Roster        |        |            |                                                                                                                                                                                                                                                                                                                                                                                                                                                                                                                                                                                                                                                                                                                                                                                                                                                                                                                                                                                                                                                                                                                                                                                                                                                                                                                                                                                                                                                                                                                                                                                                                                                                                                                                                                                                                                                                                                                                                                                                                                                                                                                                |             |                  |                    |     | Q        | Search by N | lame or Memb | oer ID     |
|--------|-------------|---------------|------------------------------|--------|------------|--------------------------------------------------------------------------------------------------------------------------------------------------------------------------------------------------------------------------------------------------------------------------------------------------------------------------------------------------------------------------------------------------------------------------------------------------------------------------------------------------------------------------------------------------------------------------------------------------------------------------------------------------------------------------------------------------------------------------------------------------------------------------------------------------------------------------------------------------------------------------------------------------------------------------------------------------------------------------------------------------------------------------------------------------------------------------------------------------------------------------------------------------------------------------------------------------------------------------------------------------------------------------------------------------------------------------------------------------------------------------------------------------------------------------------------------------------------------------------------------------------------------------------------------------------------------------------------------------------------------------------------------------------------------------------------------------------------------------------------------------------------------------------------------------------------------------------------------------------------------------------------------------------------------------------------------------------------------------------------------------------------------------------------------------------------------------------------------------------------------------------|-------------|------------------|--------------------|-----|----------|-------------|--------------|------------|
|        |             | First Nam     | e <sup>†</sup> ↓ Last Name ↓ | Gender | DOB        | Address                                                                                                                                                                                                                                                                                                                                                                                                                                                                                                                                                                                                                                                                                                                                                                                                                                                                                                                                                                                                                                                                                                                                                                                                                                                                                                                                                                                                                                                                                                                                                                                                                                                                                                                                                                                                                                                                                                                                                                                                                                                                                                                        | Member Type | Position †       | Member ID          | YPT | CBC Auth | Scout Life  | Total        |            |
|        | <b>2</b>    | Connor        | Clifton                      | М      | 11/08,     | HODeren A                                                                                                                                                                                                                                                                                                                                                                                                                                                                                                                                                                                                                                                                                                                                                                                                                                                                                                                                                                                                                                                                                                                                                                                                                                                                                                                                                                                                                                                                                                                                                                                                                                                                                                                                                                                                                                                                                                                                                                                                                                                                                                                      | Youth       | Youth Member     |                    |     |          |             | \$135.00     | ľ          |
|        | <b>①</b>    | Pamela        | Clifton                      | F      | 04/23,     | State Control of Co.                                                                                                                                                                                                                                                                                                                                                                                                                                                                                                                                                                                                                                                                                                                                                                                                                                                                                                                                                                                                                                                                                                                                                                                                                                                                                                                                                                                                                                                                                                                                                                                                                                                                                                                                                                                                                                                                                                                                                                                                                                                                                                           | Adult       | Committee Member | THE REAL PROPERTY. | •   | <b>⊘</b> |             | \$ 45.00     | -          |
|        | <b>2</b> •  | Rhone         | Coe                          | М      | 07/02,     | Still Show Ship.<br>Stokensor                                                                                                                                                                                                                                                                                                                                                                                                                                                                                                                                                                                                                                                                                                                                                                                                                                                                                                                                                                                                                                                                                                                                                                                                                                                                                                                                                                                                                                                                                                                                                                                                                                                                                                                                                                                                                                                                                                                                                                                                                                                                                                  | Youth       | Youth Member     |                    |     |          | €           | \$ 0.00      | 1          |
|        | <b>②</b>    | lason         | Coleman                      | М      | 12/26/     | (000 Days Dalsons<br>Local Andromay)                                                                                                                                                                                                                                                                                                                                                                                                                                                                                                                                                                                                                                                                                                                                                                                                                                                                                                                                                                                                                                                                                                                                                                                                                                                                                                                                                                                                                                                                                                                                                                                                                                                                                                                                                                                                                                                                                                                                                                                                                                                                                           | Youth       | Youth Member     |                    |     |          | €           | \$150.00     | P          |
|        | <b>?</b>    | David         | Collvins                     | М      | 01/12/     | tent mente to<br>Sedunge                                                                                                                                                                                                                                                                                                                                                                                                                                                                                                                                                                                                                                                                                                                                                                                                                                                                                                                                                                                                                                                                                                                                                                                                                                                                                                                                                                                                                                                                                                                                                                                                                                                                                                                                                                                                                                                                                                                                                                                                                                                                                                       | Youth       | Youth Member     | MARKET D           |     |          |             | \$ 135.00    | 1          |
|        | <b>?</b>    | Zayden        | Daley-Gillette               | М      | 09/24/     | itd,                                                                                                                                                                                                                                                                                                                                                                                                                                                                                                                                                                                                                                                                                                                                                                                                                                                                                                                                                                                                                                                                                                                                                                                                                                                                                                                                                                                                                                                                                                                                                                                                                                                                                                                                                                                                                                                                                                                                                                                                                                                                                                                           | Youth       | Youth Member     | M04000             |     |          |             | \$150.00     | /          |
| ш      | _           | Kateiyn       | ənyaer                       | F      | 00/05/2114 | territoria.                                                                                                                                                                                                                                                                                                                                                                                                                                                                                                                                                                                                                                                                                                                                                                                                                                                                                                                                                                                                                                                                                                                                                                                                                                                                                                                                                                                                                                                                                                                                                                                                                                                                                                                                                                                                                                                                                                                                                                                                                                                                                                                    | YOULII      | Youth Member     | 1/13/01/130        |     |          | 9           | \$ 135.00    | /          |
|        | <b>②</b>    | Lucas         | Snyder                       | М      | 09/14/2    | restrictions.                                                                                                                                                                                                                                                                                                                                                                                                                                                                                                                                                                                                                                                                                                                                                                                                                                                                                                                                                                                                                                                                                                                                                                                                                                                                                                                                                                                                                                                                                                                                                                                                                                                                                                                                                                                                                                                                                                                                                                                                                                                                                                                  | Youth       | Youth Member     | -                  |     |          |             | \$ 135.00    | <i>p</i> : |
|        | <b>2</b>    | Anderso       | n Starr                      | М      | 03/18/2    | entropic de la constante de la | Youth       | Youth Member     | 1                  |     |          |             | \$ 135.00    | /          |
|        | <b>2</b>    | Clifford      | Starr                        | М      | 08/16/1    | 100000                                                                                                                                                                                                                                                                                                                                                                                                                                                                                                                                                                                                                                                                                                                                                                                                                                                                                                                                                                                                                                                                                                                                                                                                                                                                                                                                                                                                                                                                                                                                                                                                                                                                                                                                                                                                                                                                                                                                                                                                                                                                                                                         | Adult       | Committee Member |                    | •   | <b>Ø</b> |             | \$ 0.00      | 1          |
|        | <b>(</b>    | Maxwel        | Swentek                      | М      | 06/22/2(   | AND TRANSPORT                                                                                                                                                                                                                                                                                                                                                                                                                                                                                                                                                                                                                                                                                                                                                                                                                                                                                                                                                                                                                                                                                                                                                                                                                                                                                                                                                                                                                                                                                                                                                                                                                                                                                                                                                                                                                                                                                                                                                                                                                                                                                                                  | Youth       | Youth Member     | 10000              |     |          | €           | \$150.00     | j          |
|        | <b>?</b>    | Lukas         | Talbot                       | М      | 09/12/2    | (Milliag Redorf St                                                                                                                                                                                                                                                                                                                                                                                                                                                                                                                                                                                                                                                                                                                                                                                                                                                                                                                                                                                                                                                                                                                                                                                                                                                                                                                                                                                                                                                                                                                                                                                                                                                                                                                                                                                                                                                                                                                                                                                                                                                                                                             | Youth       | Youth Member     | 100000             |     |          |             | \$ 135.00    | 1          |